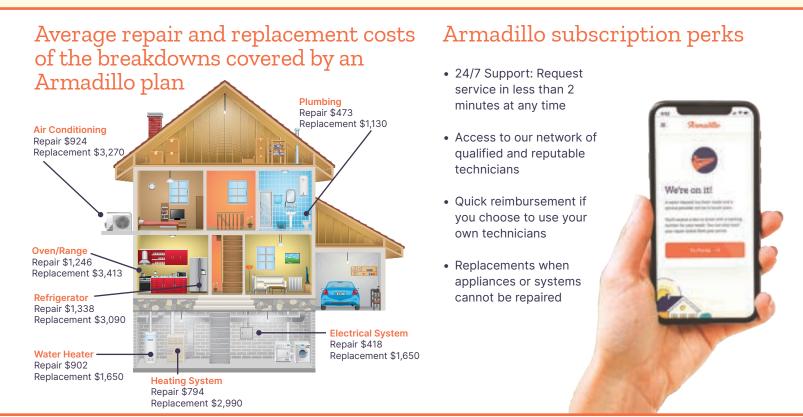

### Something broke down, now what?

We know unexpected breakdowns happen to your appliances or systems anytime of day, so we make it super easy to request service 24/7. Every enrolled employee receives the below fridge magnet, making requesting a repair and resolving the issue streamlined, easy and at your fingertips. You can call and speak to one of our Armadillo Home Pros or scan the QR code to request service digitally.